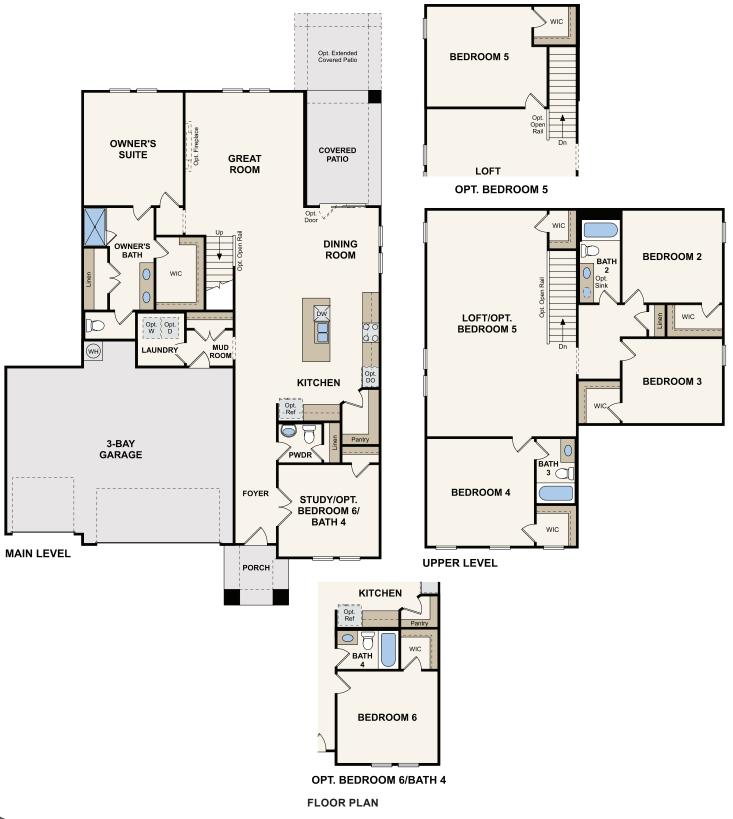

## BRODIE | PLAN 3091

APPROX. 3,091 SQ. FT. | 2-STORY | 4 BEDROOMS | 3.5 BATHROOMS | 2-BAY GARAGE

**ELEVATION A** 

**ELEVATION B** 

**ELEVATION C** 

Prices, plans, and terms are effective on the date of publication and subject to change without notice. Square footage/acreage shown is only an estimate and actual square footage/acreage will differ. Buyer should rely on his or her own evaluation of usable area. Depictions of homes or other features are artist conceptions. Hardscape, landscape, and other items shown may be decorator suggestions that are not included in the purchase price and availability may vary. ©2023 Century EQUAL HOUSING OPPORTUNITY Communities, Inc. Rev. 09/21/2023