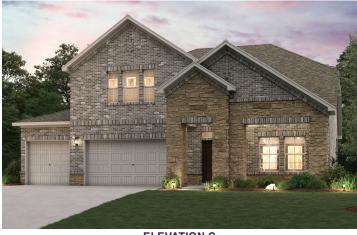

## BRODIE | PLAN 3091

APPROX. 3,091 SQ. FT. | 2-STORY | 4 BEDROOMS | 3.5 BATHROOMS | 2-BAY GARAGE

**ELEVATION A** 

**ELEVATION B** 

**ELEVATION C** 

Prices, plans, and terms are effective on the date of publication and subject to change without notice. Square footage/acreage shown is only an estimate and actual square footage/acreage will differ. Buyer should rely on his or her own evaluation of usable area. Depictions of homes or other features are artist conceptions. Hardscape, landscape, and other items shown may be decorator suggestions that are not included in the purchase price and availability may vary. ©2023 Century EQUAL HOUSING OPPORTUNITY Communities, Inc. Rev. 09/21/2023