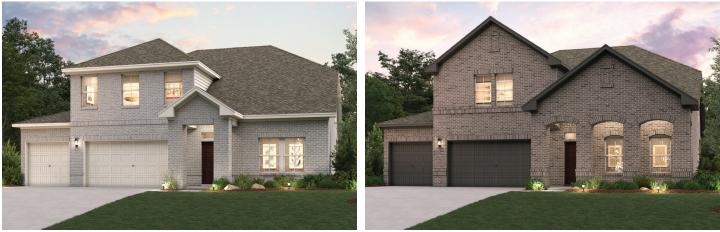

## BRODIE | PLAN 3091

APPROX. 3,091 SQ. FT. | 2-STORY | 4 BEDROOMS | 3.5 BATHROOMS | 2-BAY GARAGE

**ELEVATION A** 

**ELEVATION B** 

**ELEVATION C** 

Prices, plans, and terms are effective on the date of publication and subject to change without notice. Square footage/acreage shown is only an estimate and actual square footage/acreage will differ. Buyer should rely on his or her own evaluation of usable area. Depictions of homes or other features are artist conceptions. Hardscape, landscape, and other items shown may be decorator suggestions that are not included in the purchase price and availability may vary. ©2023 Century EQUAL HOUSING OPPORTUNITY Communities, Inc. Rev. 09/21/2023