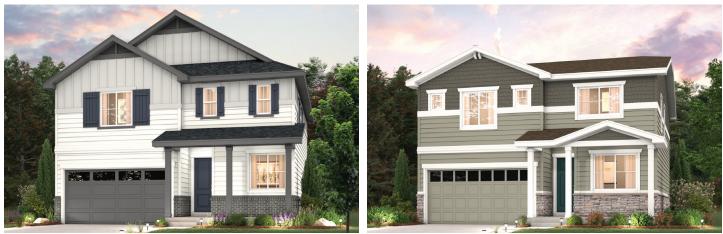

## NIGHTINGALE | PLAN 34227

APPROX. 1,942 SQ. FT. | 2-STORY | 3-4 BEDROOMS | 2.5 BATHROOMS | 2-BAY GARAGE

**ELEVATION A** 

**ELEVATION B** 

**ELEVATION C** 

Prices, plans, and terms are effective on the date of publication and subject to change without notice. Square footage/acreage shown is only an estimate and actual square footage/acreage will differ. Buyer should rely on his or her own evaluation of usable area. Depictions of homes or other features are artist conceptions. Hardscape, landscape, and other items shown may be decorator suggestions that are not included in the purchase price and availability may vary. ©2025 Century Communities, Inc. Rev. 05/22/2025