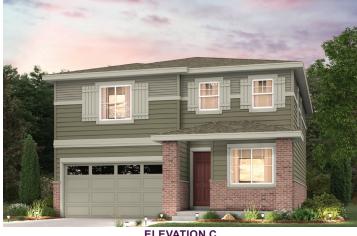

## NIGHTINGALE | PLAN 34227

APPROX. 1,942 SQ. FT. | 2-STORY | 3-4 BEDROOMS | 2.5 BATHROOMS | 2-BAY GARAGE

**ELEVATION A** 

**ELEVATION B** 

**ELEVATION C** 

Prices, plans, and terms are effective on the date of publication and subject to change without notice. Square footage/acreage shown is only an estimate and actual square footage/acreage will differ. Buyer should rely on his or her own evaluation of usable area. Depictions of homes or other features are artist conceptions. Hardscape, landscape, and other items shown may be decorator suggestions that are not included in the purchase price and availability may vary. ©2025 Century Communities, Inc. Rev. 05/22/2025