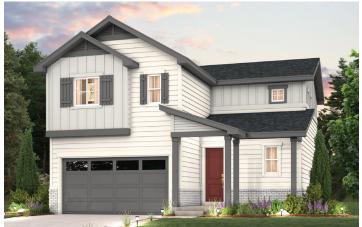

## THE HAVEN COLLECTION AT WINDLER

JAY | PLAN 34222

APPROX. 1,743 SQ. FT. | 2-STORY | 3 BEDROOMS | 2.5 BATHROOMS | 2-BAY GARAGE

**ELEVATION B** 

Prices, plans, and terms are effective on the date of publication and subject to change without notice. Square footage/acreage shown is only an estimate and actual square footage/acreage will differ. Buyer should rely on his or her own evaluation of usable area. Depictions of homes or other features are artist conceptions. Hardscape, landscape, and other items shown may be decorator suggestions that are not included in the purchase price and availability may vary. ©2025 Century Communities, Inc. Rev. 05/22/2025