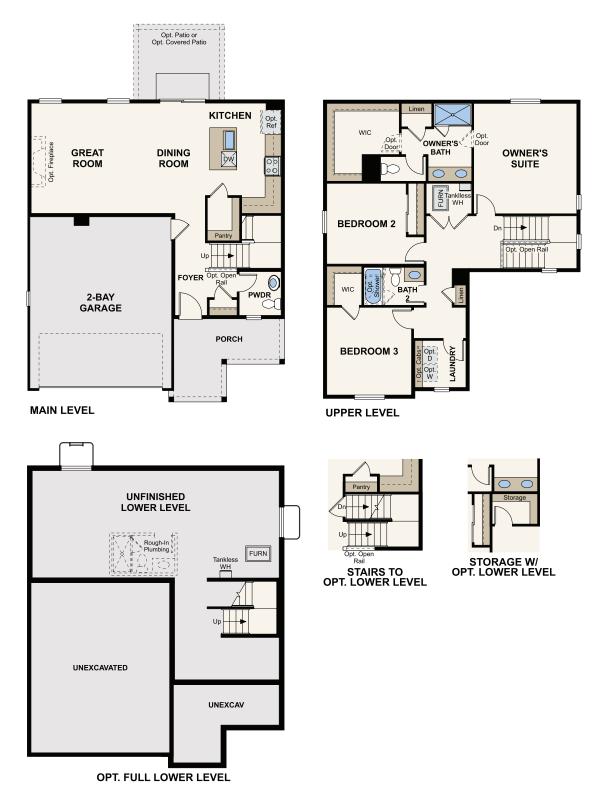

## THE HAVEN COLLECTION AT WINDLER

JAY | PLAN 34222

APPROX. 1,743 SQ. FT. | 2-STORY | 3 BEDROOMS | 2.5 BATHROOMS | 2-BAY GARAGE

**ELEVATION B** 

Prices, plans, and terms are effective on the date of publication and subject to change without notice. Square footage/acreage shown is only an estimate and actual square footage/acreage will differ. Buyer should rely on his or her own evaluation of usable area. Depictions of homes or other features are artist conceptions. Hardscape, landscape, and other items shown may be decorator suggestions that are not included in the purchase price and availability may vary. ©2025 Century Communities, Inc. Rev. 05/22/2025